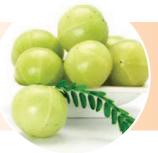

#### **AMLA**

Amla is rich in vitamin 'C'. It cures cold and is good for diabetes. It also helps to improve immunity. Amla juice is yummy with mint leaves added to it!