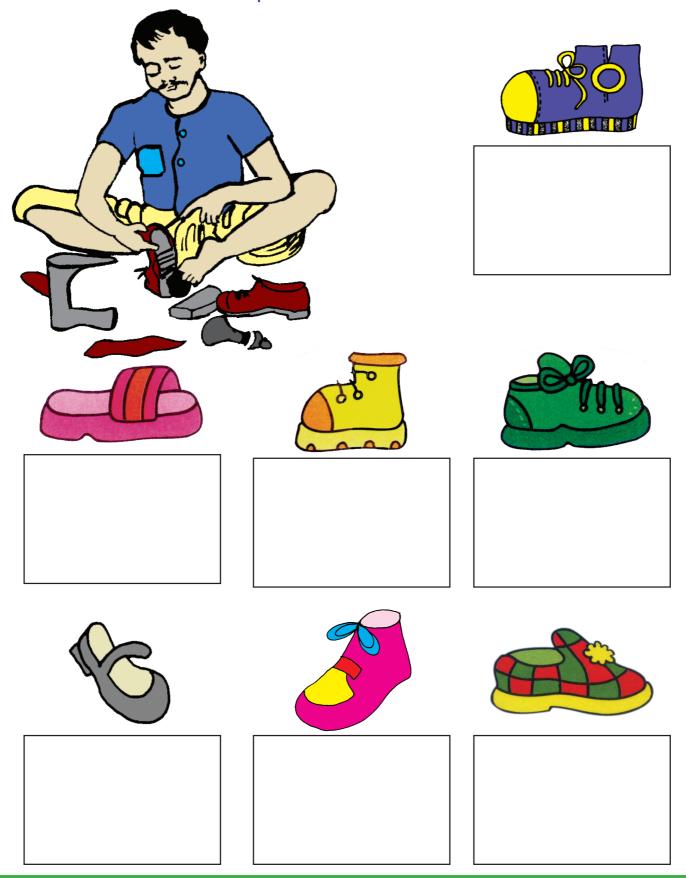

## Carpenter

Which comes first to make a table
Draw the things you keep in your cupboard

Cobbler

Draw the pair for each shoe and colour

**Tailor**Draw the things that the tailor uses

Pilot
Colour the helicopter