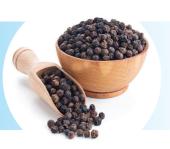

#### **PEPPER**

Pepper is the king of spices. Black pepper improves digestion, cures cold and cough.