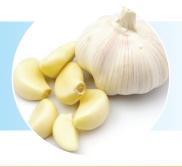

#### **GARLIC**

Garlic cures cold, cough, earaches, skin rashes and kills harmful worms present in the intestine.