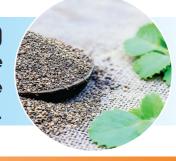

#### **CAROM (OMUM)**

Stomach upset. We can use the seeds or leaves to make parathas, add in curries and salads.