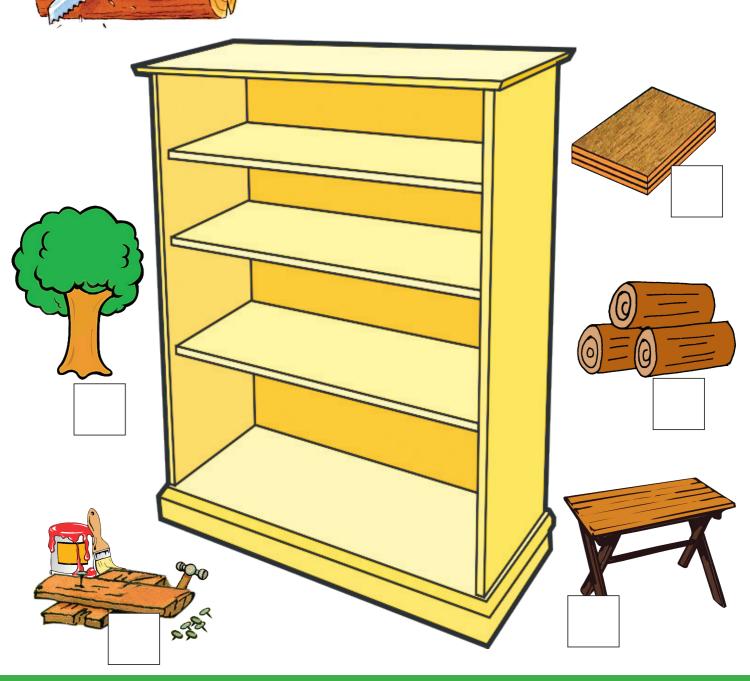

## Carpenter

Which comes first to make a table
Draw the things you keep in your cupboard

Cobbler

Draw the pair for each shoe and colour

**Tailor**Draw the things that the tailor uses

Pilot
Colour the helicopter