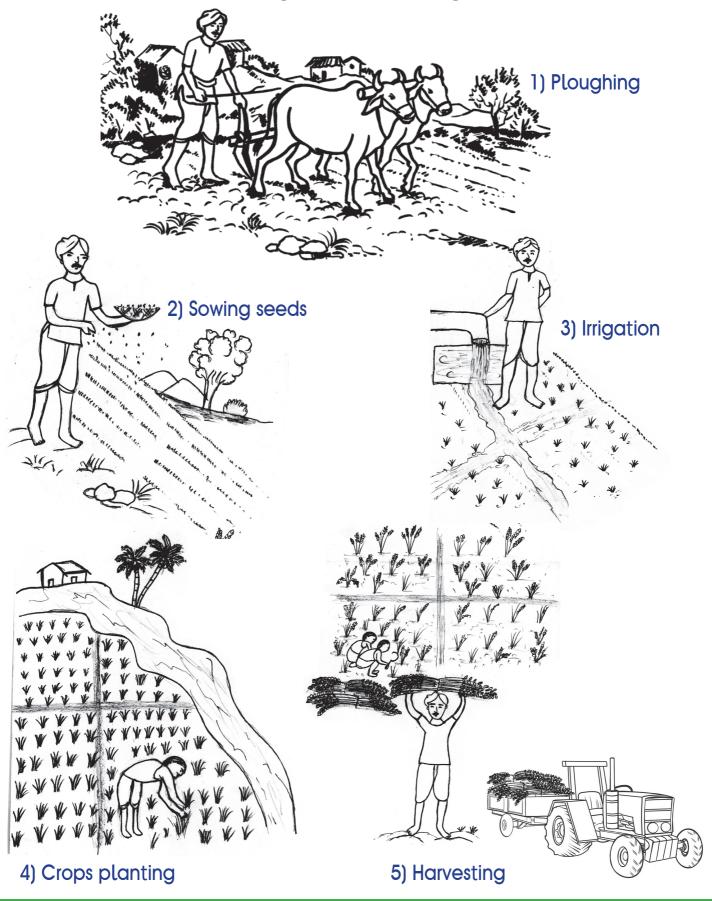

| {                                     |
| }                                     |
| <b>)</b>                              |
| $\rangle$                             |
| \ \ \ \ \                             |
|                                       |





# National Fruit



| National Game |        |
|---------------|--------|
| ~~~~~         | $\sim$ |
|               | (      |
|               | (      |
| {             | 7      |
| >             | 7      |
|               | )      |
|               |        |
| \$            | 5      |
|               | (      |
| (             | (      |
| }             | 7      |



## Baker – Colour the cakes as in the help box



## Draw the things that the doctor uses



# Draw the animals that a veterinary doctor treats



## Stages of farming



## Help the farmer to grow these things – Draw





## Carpenter

Which comes first to make a table
Draw the things you keep in your cupboard



Cobbler

Draw the pair for each shoe and colour



**Tailor**Draw the things that the tailor uses



Pilot
Colour the helicopter





## Policeman

Draw cars, trucks and buses























# String the different stages of hen, butterfly and baby



## Make the butterflies colourful





## Number the pictures in order





## Number the pictures in order

Draw the germination of a seed



## Label the parts of the plant

seeds root bud flower fruit leaf stem soil



## Use the help box to draw the birds

















## Match the fruit with the seed





















## Where do they grow? Put them in the right place











#