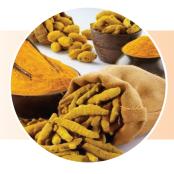

#### TURMERIC

Turmeric strengthens digestion, cleanses the blood, treats fungal infection, reduces infection on injured areas and keeps skin glowing. It maintains strong immunity.