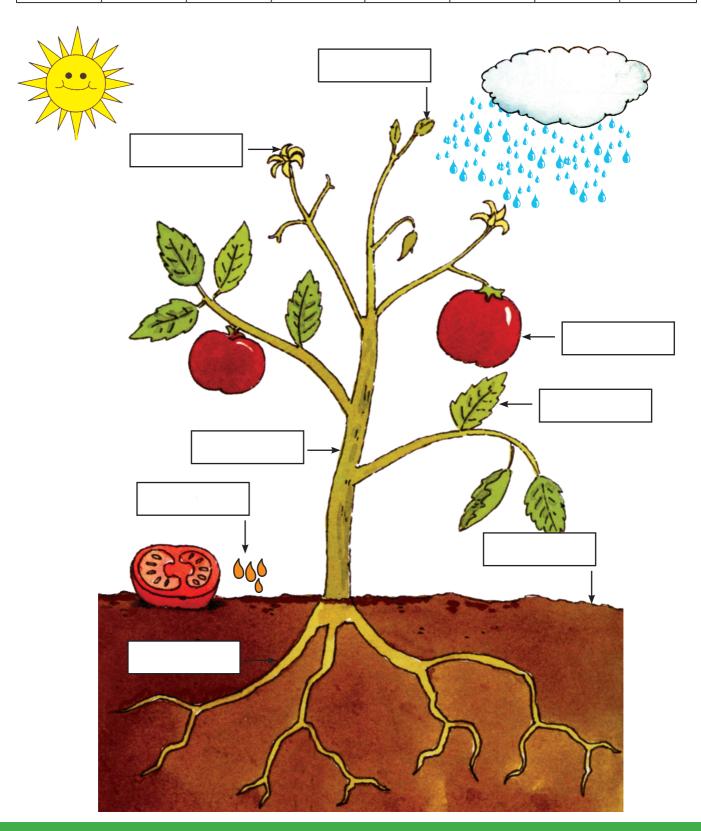

|



## Baker – Colour the cakes as in the help box



## Draw the things that the doctor uses



# Draw the animals that a veterinary doctor treats



## Stages of farming



## Help the farmer to grow these things – Draw





## Carpenter

Which comes first to make a table
Draw the things you keep in your cupboard



Cobbler

Draw the pair for each shoe and colour



**Tailor**Draw the things that the tailor uses



Pilot
Colour the helicopter





## Policeman

Draw cars, trucks and buses























# String the different stages of hen, butterfly and baby



## Make the butterflies colourful





## Number the pictures in order





## Number the pictures in order

Draw the germination of a seed



## Label the parts of the plant

seeds root bud flower fruit leaf stem soil



## Use the help box to draw the birds

















## Match the fruit with the seed





















## Where do they grow? Put them in the right place











## Water cycle



Sun shines on the sea and the rivers, lakes and ponds



Water from the rain runs into the sea and into rivers, lakes and ponds. Then the cycle begins again.



The water evaporates and becomes part of the air. Water in the air is called water vapour. The warm water vapour rises. The higher it goes, the cooler it gets.

When water vapour cools, it forms clouds. Rain falls from the clouds



## We use water for....

bathing cleaning

drinking cooking

washing swimming













#### Herbs and Medicinal Plants

Herbs are plants with leaves or flowers.

It is used as medicine, for flavouring food and p