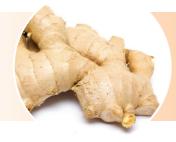

#### GINGER

Ginger helps in digestion, nausea and gives relief from cold and flu.