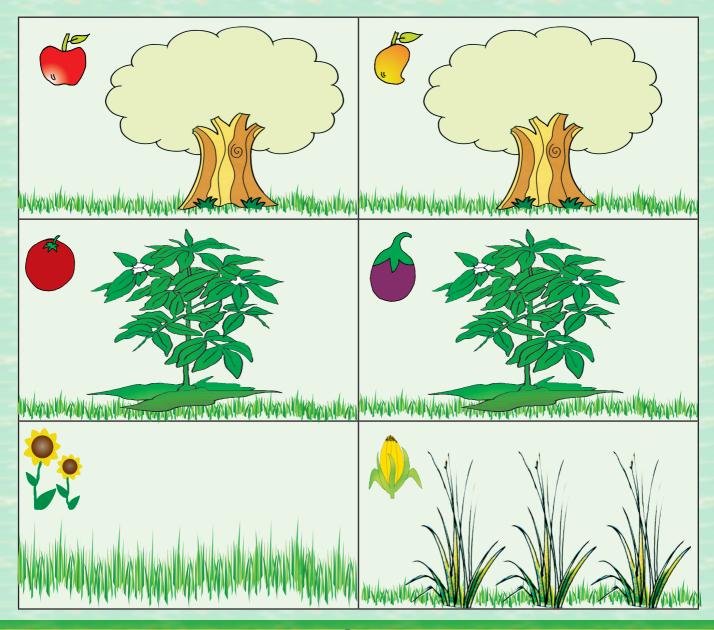

|
| <b>)</b>                              |
| $\rangle$                             |
| \ \ \ \ \                             |
|                                       |





# National Fruit



| National Game |        |
|---------------|--------|
| ~~~~~         | $\sim$ |
|               | (      |
|               | (      |
| {             | 7      |
| >             | 7      |
|               | )      |
|               |        |
| \$            | 5      |
|               | (      |
| (             | (      |
| }             | 7      |



## Baker – Colour the cakes as in the help box



## Draw the things that the doctor uses



# Draw the animals that a veterinary doctor treats



## Stages of farming



## Help the farmer to grow these things – Draw





## Carpenter

Which comes first to make a table
Draw the things you keep in your cupboard



Cobbler

Draw the pair for each shoe and colour



**Tailor**Draw the things that the tailor uses



Pilot
Colour the helicopter





## Policeman

Draw cars, trucks and buses























# String the different stages of hen, butterfly and baby



## Make the butterflies colourful





## Number the pictures in order





## Number the pictures in order

Draw the germination of a seed



## Label the parts of the plant

seeds root bud flower fruit leaf stem soil



## Use the help box to draw the birds

















## Match the fruit with the seed





















## Where do they grow? Put them in the right place











## Water cycle



Sun shines on the sea and the river