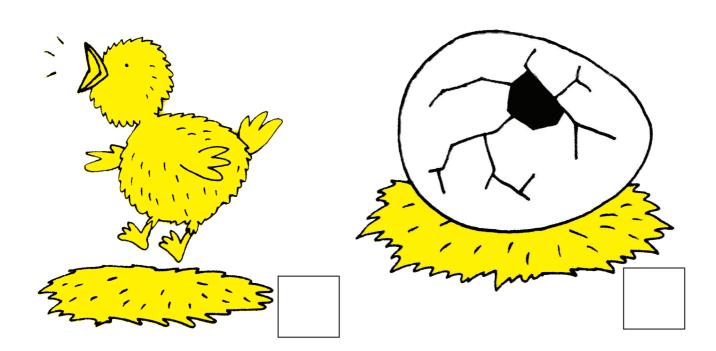

| )      |
|               |        |
| \$            | 5      |
|               | (      |
| (             | (      |
| }             | 7      |



## Baker – Colour the cakes as in the help box



## Draw the things that the doctor uses



# Draw the animals that a veterinary doctor treats



## Stages of farming



## Help the farmer to grow these things – Draw





## Carpenter

Which comes first to make a table
Draw the things you keep in your cupboard



Cobbler

Draw the pair for each shoe and colour



**Tailor**Draw the things that the tailor uses



Pilot
Colour the helicopter





## Policeman

Draw cars, trucks and buses























# String the different stages of hen, butterfly and baby



## Make the butterflies colourful





## Number the pictures in order





## Number the pictures in order

Draw the germination of a seed



## Label the parts of the plant

seeds root bud flower fruit leaf stem soil



## Use the help box to draw the birds

















## Match the fruit with the seed





















## Where do they grow? Put them in the right place











## Water cycle



Sun shines on the sea and the rivers, lakes and ponds



Water from the rain runs into the sea and into rivers, lakes and ponds. Then the cycle begins again.



The water evaporates and becomes part of the air. Water in the air is called water vapour. The warm water vapour rises. The higher it goes, the cooler it gets.

When water vapour cools, it forms clouds. Rain falls from the clouds



## We use water for....

bathing cleaning

drinking cooking

washing