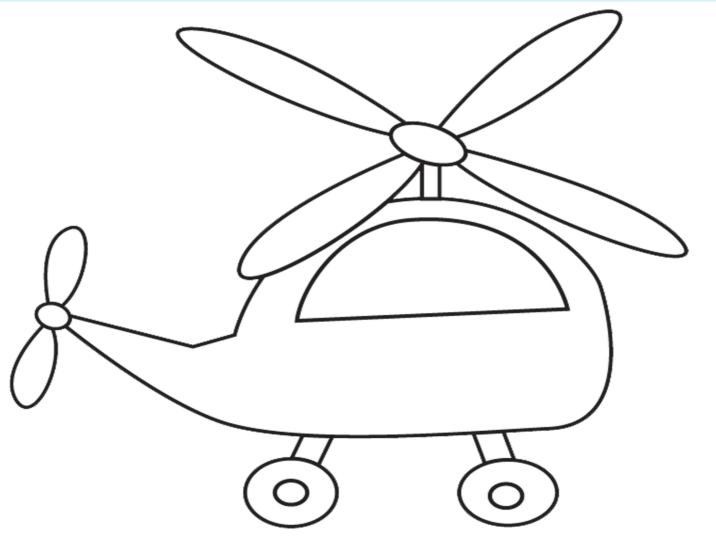

## Carpenter

Which comes first to make a table
Draw the things you keep in your cupboard

Cobbler

Draw the pair for each shoe and colour

**Tailor**Draw the things that the tailor uses

Pilot
Colour the helicopter