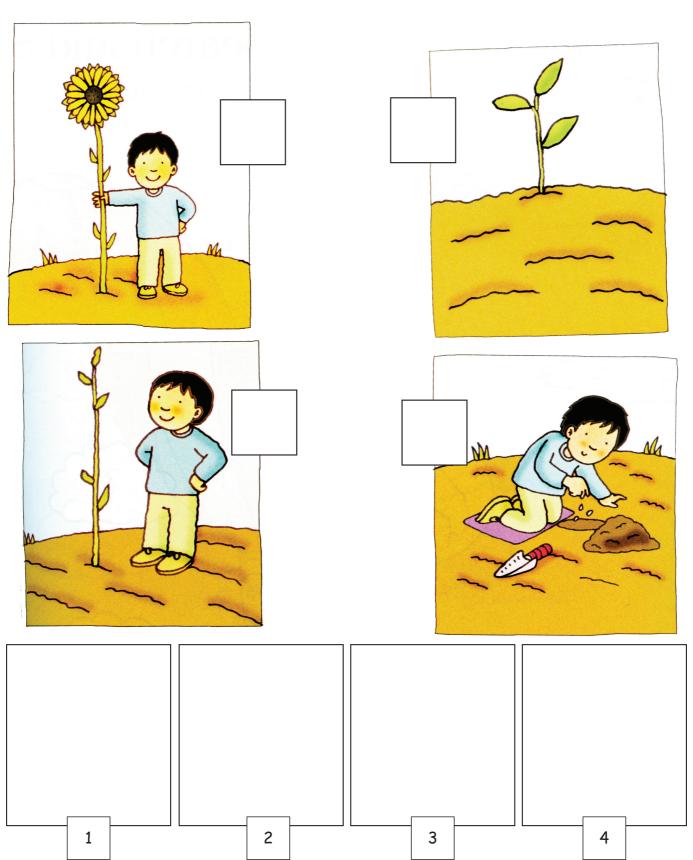

|               | (      |
| (             | (      |
| }             | 7      |



## Baker – Colour the cakes as in the help box



## Draw the things that the doctor uses



# Draw the animals that a veterinary doctor treats



## Stages of farming



## Help the farmer to grow these things – Draw





## Carpenter

Which comes first to make a table
Draw the things you keep in your cupboard



Cobbler

Draw the pair for each shoe and colour



**Tailor**Draw the things that the tailor uses



Pilot
Colour the helicopter





## Policeman

Draw cars, trucks and buses























# String the different stages of hen, butterfly and baby



## Make the butterflies colourful





## Number the pictures in order





## Number the pictures in order

Draw the germination of a seed



## Label the parts of the plant

seeds root bud flower fruit leaf stem soil



## Use the help box to draw the birds

















## Match the fruit with the seed





















## Where do they grow? Put them in the right place











## Water cycle



Sun shines on the sea and the rivers, lakes and ponds



Water from the rain runs into the sea and into rivers, lakes and ponds. Then the cycle begins again.



The water evaporates and becomes part of the air. Water in the air is called water vapour. The warm water vapour rises. The higher it goes, the cooler it gets.

When water vapour cools, it forms clouds. Rain falls from the clouds



## We use water for....

bathing cleaning

drinking cooking

washing swimming













#### Herbs and Medicinal Plants

Herbs are pl