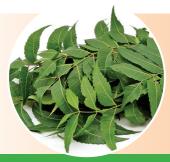

#### **NEEM**

Neem is the most precious herb found in India.

Neem leaves heal wounds and cures skin diseases.

Neem flower helps to kill worms. Neem twig is used to brush teeth and keeps bacteria at bay.