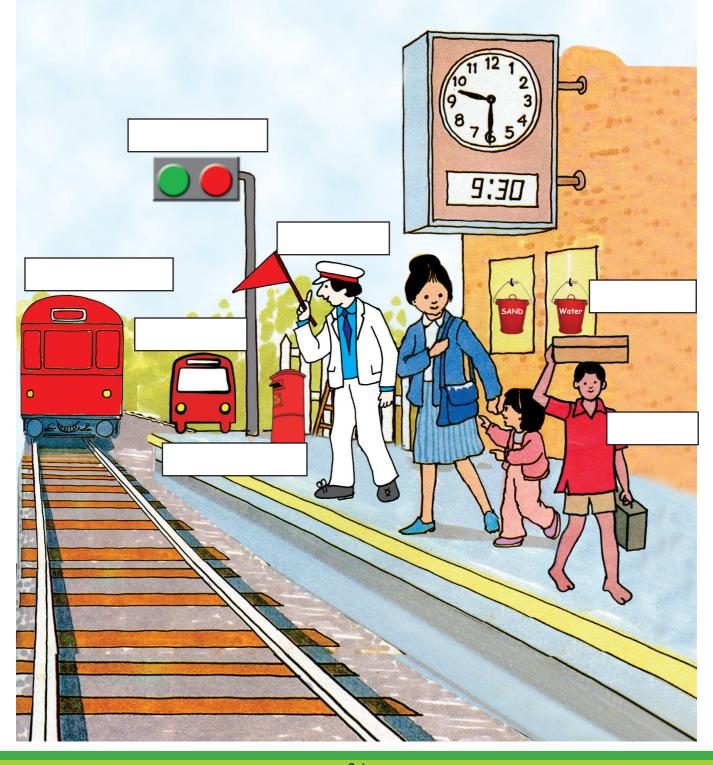

# Use the help box and label the things that are red in colour

| signal flag mail van post box bucket shirt |
|--------------------------------------------|
|--------------------------------------------|