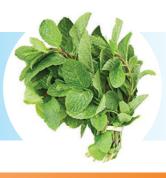

#### **MINT**

Mint is popular due to its cool taste. Chewing on the mint leaves adds to oral health by preventing harmful bacterial growth inside the mouth and cleans the tongue and teeth.