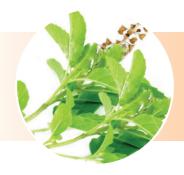

#### **TULSI**

Tulsi, also known as 'Basil' is used to treat cough, cold and loss of appetite.