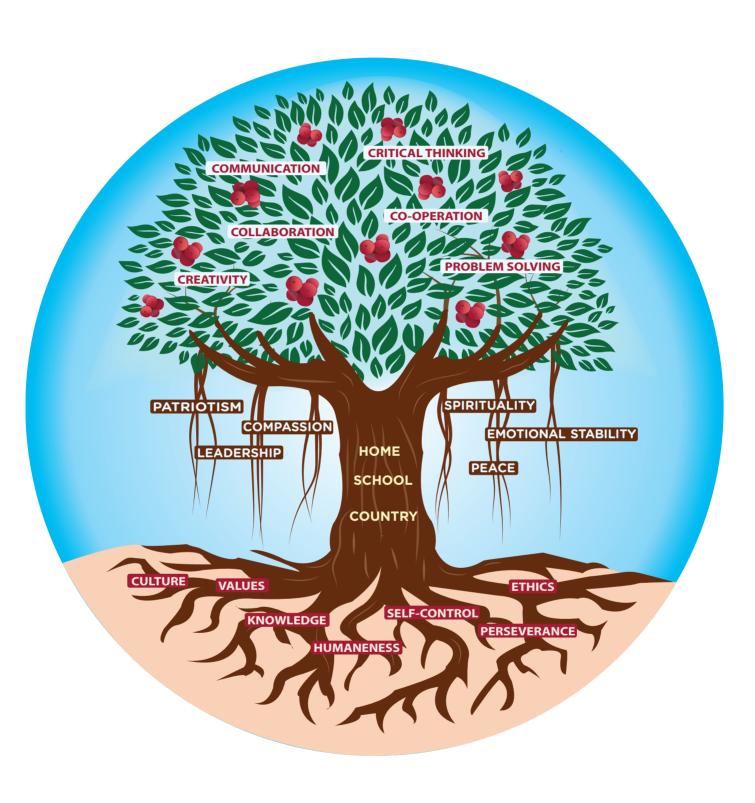

## **PREFACE**

Handwriting is unique to every individual. The formation of letters, the dashing of 'i' s, the curves that connect each letter, to form words is believed to indicate one's personality.

If handwriting can denote the kind of person one is, all of us would like to have the best version of it, so that we reveal our best selves, when we express facts, our thoughts, and our emotions. Pre-Primary teachers hold a special place in our formation of letters, because it is they who introduce us to the world of writing. Our series of Books of Cursive Writing has been carefully curated by trained experienced kindergarten teachers, who have touched the minds of little learners for years.

The words, sentences and paragraphs that are presented have been carefully selected, and graded for different age groups.

Children would find writing in this book enjoyable because, it also helps them acquire new concepts, understand facts, get awestruck about nature and also develop the feeling of patriotism.

We are sure that writing a page of this every day, apart from improving their handwriting would also build their general knowledge, develop a curiosity to learn and explore the world around.

There is no copyright on the content of this book. One can seek permission and print all or only certain parts of the book. However, no unauthorized modification is permitted in any chapter. Considering the social orientation of the organization, we have consciously kept the cost affordable without compromising on quality of paper and print. Also, the e-copy of the entire book will be downloadable for free from our website, davchennai.org/publications/